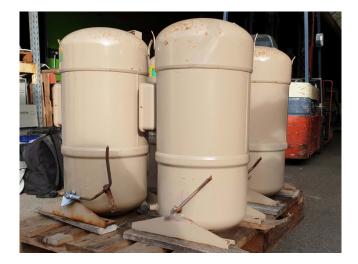

### Trane CSHS 150K

#### **Used Trane CSHS 150K**

Used Trane CSHS 150K freon scroll compressor with a sight glass. The compressor has a displacement of 43,5 m<sup>3</sup>/h.

\*Why choose for HOSBV? Were not only the largest used refrigeration specialist in Europe, but also, we deliver all equipment including an extensive test, warranty and industrial cleaning. \*Optional we can also perform a new paint job and arrange the logistics.