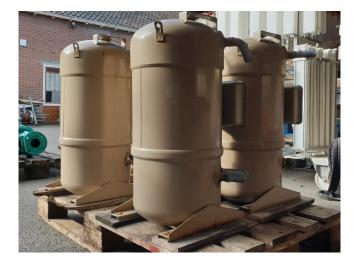

### Trane CSHS 150K

#### **Used Trane CSHS 150K**

Used Trane CSHS 150K freon scroll compressor with a sight glass. The compressor has a displacement of 43,5 m<sup>3</sup>/h.

\*Why choose for HOSBV? Were not only the largest used refrigeration specialist in Europe, but also, we deliver all equipment including an extensive test, warranty and industrial cleaning. \*Optional we can also perform a new paint job and arrange the logistics.