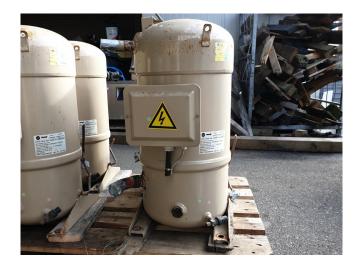

### **Specifications**

| Marka             | Trane              |
|-------------------|--------------------|
| Тур               | CSHS 150K          |
| Czynnik chłodzący | Freon              |
| Refrigerant type  | R134A              |
| kW at +10ºC/+40ºC | 39,5*              |
| kW at 0ºC/+40ºC   | 26,7*              |
| kW at -5ºC/+40ºC  | 21,5*              |
| kW at -10ºC/+40ºC | 17,0*              |
| Okno widokowe     | 1                  |
| m3 / h            | 43,5               |
| Uwagi             | *Capacity based on |
|                   | Freon type: R134A  |
| Waga kg.          | 100                |
| Rozmiary          | 400x420x700 mm     |
|                   | (LxWxH)            |
| Stock             | 4                  |
|                   |                    |

#### **Used Trane CSHS 150K**

Used Trane CSHS 150K freon scroll compressor with a sight glass. The compressor has a displacement of 43,5 m<sup>3</sup>/h.

\*Why choose for HOSBV? Were not only the largest used refrigeration specialist in Europe, but also, we deliver all equipment including an extensive test, warranty and industrial cleaning. \*Optional we can also perform a new paint job and arrange the logistics.