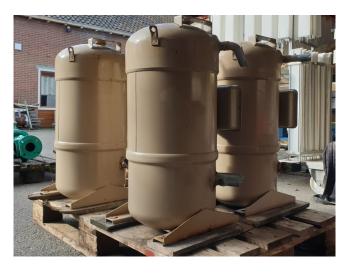

### Trane CSHS 150K

#### **Used Trane CSHS 150K**

Used Trane CSHS 150K freon scroll compressor with a sight glass. The compressor has a displacement of 43,5 m<sup>3</sup>/h.

\*Why choose for HOSBV? Were not only the largest used refrigeration specialist in Europe, but also, we deliver all equipment including an extensive test, warranty and industrial cleaning. \*Optional we can also perform a new paint job and arrange the logistics.