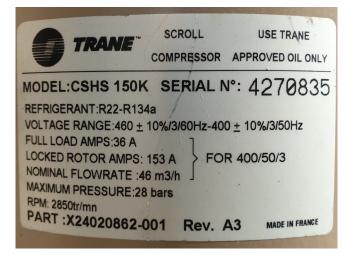

### **Specifications**

| Marka             | Trane              |
|-------------------|--------------------|
| Тур               | CSHS 150K          |
| Czynnik chłodzący | Freon              |
| Refrigerant type  | R134A              |
| kW at +10ºC/+40ºC | 39,5*              |
| kW at 0ºC/+40ºC   | 26,7*              |
| kW at -5ºC/+40ºC  | 21,5*              |
| kW at -10ºC/+40ºC | 17,0*              |
| Okno widokowe     | 1                  |
| m3 / h            | 43,5               |
| Uwagi             | *Capacity based on |
|                   | Freon type: R134A  |
| Waga kg.          | 100                |
| Rozmiary          | 400x420x700 mm     |
|                   | (LxWxH)            |
| Stock             | 4                  |
|                   |                    |

#### **Used Trane CSHS 150K**

Used Trane CSHS 150K freon scroll compressor with a sight glass. The compressor has a displacement of 43,5 m<sup>3</sup>/h.

\*Why choose for HOSBV? Were not only the largest used refrigeration specialist in Europe, but also, we deliver all equipment including an extensive test, warranty and industrial cleaning. \*Optional we can also perform a new paint job and arrange the logistics.